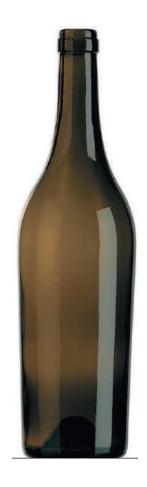

## BACCHUS ATYPIQUES

## **SPÉCIFICATIONS**

| TEINTE – NIVEAU 1                                  |
|----------------------------------------------------|
| TEINTE – NIVEAU 2                                  |
| CAPACITÉ<br>750 ml - 75 cl                         |
| CAPACITÉ TOTALE<br>ml - 0 cl                       |
| HAUTEUR<br>300 mm                                  |
| TYPE DE FORME<br>Rond                              |
| TYPE DE DIMENSIONS<br>84,7/74,5 mm                 |
| BAGUE<br>3509 - PLATE UNIQUE TRANSITOIRE -<br>0014 |
| BASE<br>Standard                                   |
| RÉSERVE D'ÉTIQUETTE<br>Non                         |
| POIDS                                              |
| 600 g                                              |