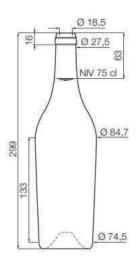

## **SPÉCIFICATIONS**

| TEINTE – NIVEAU 1                                  |
|----------------------------------------------------|
| TEINTE – NIVEAU 2                                  |
| CAPACITÉ<br>750 ml - 75 cl                         |
| CAPACITÉ TOTALE<br>ml - 0 cl                       |
| HAUTEUR<br>300 mm                                  |
| TYPE DE FORME<br>Rond                              |
| TYPE DE DIMENSIONS<br>84,7/74,5 mm                 |
| BAGUE<br>3509 - PLATE UNIQUE TRANSITOIRE -<br>0014 |
| BASE<br>Standard                                   |
| RÉSERVE D'ÉTIQUETTE<br>Non                         |
| POIDS                                              |
| 600 g                                              |