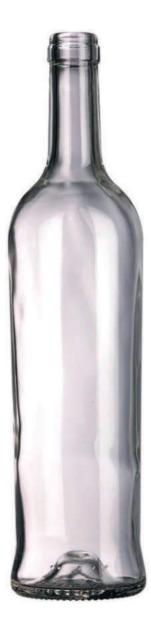

## **SPÉCIFICATIONS**

TEINTE – NIVEAU 1

TEINTE – NIVEAU 2 Vert feuille morte

CAPACITÉ **750 ml - 75 cl** 

CAPACITÉ TOTALE 770 ml - 77 cl

HAUTEUR 308 mm

TYPE DE FORME Rond

TYPE DE DIMENSIONS 80 mm

BAGUE 3509 - PLATE UNIQUE TRANSITOIRE 0014

BASE Push-up

RÉSERVE D'ÉTIQUETTE Oui

POIDS 570 g

UTILISATION non Re- remplissable

PAYS DE PRODUCTION La France

NOMBRE D'UNITÉS PAR PALETTE 1338

COUCHE PAR PALETTE