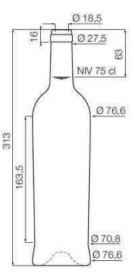

## **SPÉCIFICATIONS**

TEINTE – NIVEAU 1

TEINTE – NIVEAU 2 Vert feuille morte

CAPACITÉ **750 ml - 75 cl** 

CAPACITÉ TOTALE 770 ml - 77 cl

HAUTEUR 308 mm

TYPE DE FORME Rond

TYPE DE DIMENSIONS 80 mm

BAGUE 3509 - PLATE UNIQUE TRANSITOIRE 0014

BASE Push-up

RÉSERVE D'ÉTIQUETTE Oui

POIDS 570 g

UTILISATION non Re- remplissable

PAYS DE PRODUCTION La France

NOMBRE D'UNITÉS PAR PALETTE 1338

COUCHE PAR PALETTE